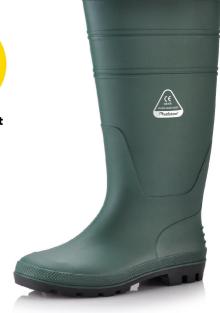

## **Light Duty Safety Wellington Boots**

**Upper: Water Resistant PVC Material** 

Lining: Soft Fabric Mesh

Insoles: Breathable & Shock Absorption Insoles

Outsole: High Quality PVC Material

Height: 38.5cm / 15 inch (Size 42# for reference)

Size: EU 37-47#, UK 3-13#, US4-14# CE EN ISO 20347:2022 OB SR

Application: Construction, Chemical, Food Industry, Catering,

Cleaning, Farm & Garden, Food Storage etc