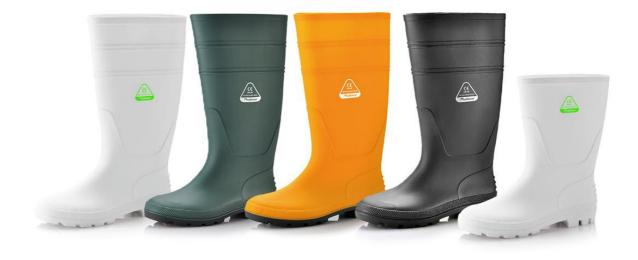

be suitable for the right workplaces. The protection against risks or hazards which are not mentioned in this document is not warranted.
3.) FITTING & SIZE: All footwear are marked with standard size on package. Some are with different size comparation, such as EU size, UK size, US size etc. Please wear footwear in a suitable size. Footwear which are too loose or too tight may not provide optimum level of protection.
4.) STORAGE: Keep the footwear in its original packaging, under ordinary temperature, non-humidity conditions and in clean, covered and ventilated premises.

5.) CLEANING: Clean footwear regularly by high quality cleaning treatments recommended as suitable for the purpose. Don't use caustic or corrosive cleaning agents.



### Color Available: Black, Blue, Yellow, White etc