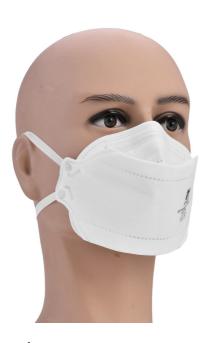

# SM-011 (HY9330) FFP3 Safety Mask

Inner: Non-Woven Fabric (PP)Outer: Non-Woven Fabric (PP)

• Filter: Melted Blown Fabric (BFE≥95%)

• Shape: Folded Mask With or Without Valve

Color Available: White

Package: 10PCS/Box, 200PCS/Carton (49x46x38CM)

• CE EN149-2001 FFP3 NR

 Application: Construction, Road & Building Workers, Woodworking, Mining, Casting, Grinding, Food & Cleaning Industry, Electronics, Most Dust Generated Workplaces etc